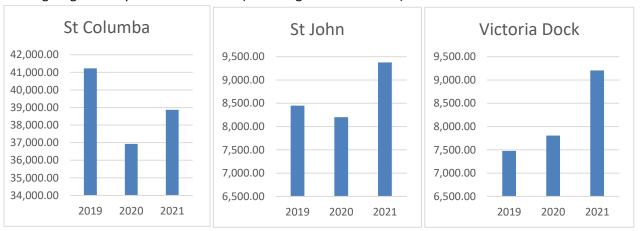

As in 2020 the pandemic has had a significant effect on finances. The Church Councils are well aware of the need to maintain (and increase) giving levels as well as other forms of income. The following charts show the levels of such direct giving for the years 2019 to 2021 (excluding Gift Aid refunds):