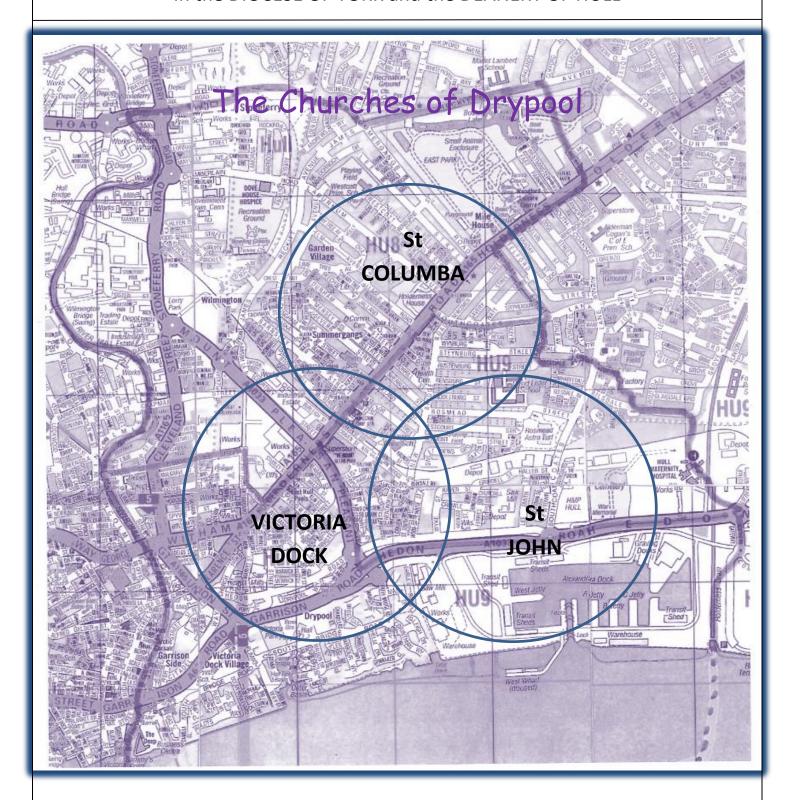

The image on the front page is in the form of a Venn diagram invented by John Venn.

Venn was born 4<sup>th</sup> August 1834 in Drypool the son of Martha Sykes and the Revd Henry Venn,

Vicar of Drypool.

#### **ANNUAL REPORT FOR THE YEAR ENDED 31 DECEMBER 2021**

The **Parish of Drypool**, situated in the older eastern area of the City of Kingston upon Hull, is the largest parish by population in the Hull Deanery. A Team Ministry was established in 1980.

The Parochial Church Council (PCC) of the Parish is a charity directly registered with the Charity Commissioners (no. 1130341). There are three District Church Councils.