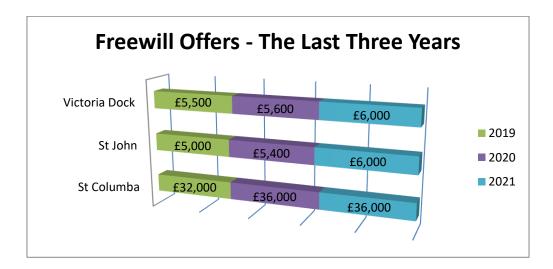

Towards the end of 2021 St Columba's started to implement the Parish Giving Scheme in tandem with a giving review and it is hoped this will enable them to recover 'lost ground'.

2021 was the eighth year of the Diocesan Freewill Offering System. Offers had been made by the 3 Churches and these contributions primarily supported paid ministry to be provided. Drypool again met its pledges in full. Despite the pandemic the amounts pledged and paid continued to increase over the last three years: